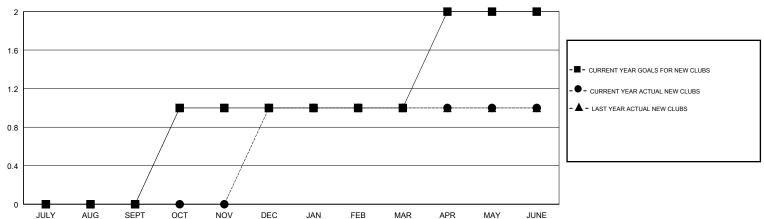

## GMT: JOOST PAIJMANS LOCATION TURKEY

|               | Club          | \$        |               | Members               |                           |                         |                                              |
|---------------|---------------|-----------|---------------|-----------------------|---------------------------|-------------------------|----------------------------------------------|
|               | RESULTS FOR   | 2018-2019 |               | RESULTS FOR 2018-2019 |                           |                         |                                              |
| QUARTER       | NEW CLUB GOAL | NEW CLUBS | DROPPED CLUBS | QUARTER               | MEMBER GROWTH NET<br>GOAL | MEMBER GROWTH<br>ACTUAL | DROPPED MEMBERS ACTUAL (including transfers) |
| JULY/AUG/SEPT | 0             | 0         | 3             | JULY/AUG/SEPT         | -15                       | 5                       | 1                                            |
| OCT/NOV/DEC   | 1             | 1         | 1             | OCT/NOV/DEC           | 15                        | 32                      | 31                                           |
| JAN/FEB/MAR   | 0             | 0         | 0             | JAN/FEB/MAR           | 0                         | 10                      | 6                                            |
| APR/MAY/JUNE  | 1             | 0         | 0             | APR/MAY/JUNE          | 30                        | 29                      | 67                                           |

## GOALS AND ACTUAL NEW CLUBS CUMULATIVE