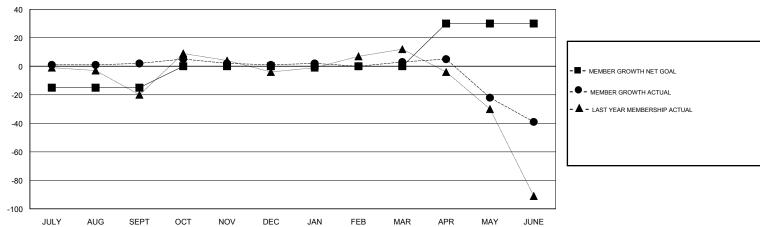

## GMT: JOOST PAIJMANS LOCATION TURKEY

|               | Club          | \$        |               | Members               |                           |                         |                                              |
|---------------|---------------|-----------|---------------|-----------------------|---------------------------|-------------------------|----------------------------------------------|
|               | RESULTS FOR   | 2018-2019 |               | RESULTS FOR 2018-2019 |                           |                         |                                              |
| QUARTER       | NEW CLUB GOAL | NEW CLUBS | DROPPED CLUBS | QUARTER               | MEMBER GROWTH NET<br>GOAL | MEMBER GROWTH<br>ACTUAL | DROPPED MEMBERS ACTUAL (including transfers) |
| JULY/AUG/SEPT | 0             | 0         | 3             | JULY/AUG/SEPT         | -15                       | 5                       | 1                                            |
| OCT/NOV/DEC   | 1             | 1         | 1             | OCT/NOV/DEC           | 15                        | 32                      | 31                                           |
| JAN/FEB/MAR   | 0             | 0         | 0             | JAN/FEB/MAR           | 0                         | 10                      | 6                                            |
| APR/MAY/JUNE  | 1             | 0         | 0             | APR/MAY/JUNE          | 30                        | 29                      | 67                                           |

## GOALS AND ACTUAL MEMBERS CUMULATIVE

| DROPPED CLUBS: 4 |     | 20 CLUBS OF 36 ADDED 1 OR MORE<br>NEW MEMBERS | GENDER DISTRIBUTION  MALE 191 (30.96%)  FEMALE 426 (69.04%)  Women Percentage Fiscal Year Goal: 70% |     |
|------------------|-----|-----------------------------------------------|-----------------------------------------------------------------------------------------------------|-----|
| DROPPED MEMBERS  |     |                                               |                                                                                                     |     |
| DECEASED         | 3   | CLICK HERE FOR CUMULATIVE                     | TOTAL FAMILY UNIT MEMBERS                                                                           | 124 |
| CLUB CANCELLED   | 13  | MEMBERSHIP DATA                               |                                                                                                     | 00  |
| OTHER            | 89  |                                               | FAMILY MEMBERS PAYING HALF DUES                                                                     | 69  |
| TOTAL            | 105 |                                               |                                                                                                     |     |